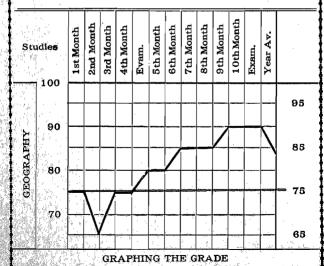

elow the a | verage.<br>average | III. Mediu<br>of the class | n or avera   | ge for the work. |       |
| This report represents the                                                               | e work o           | f the pupil                | for the past | six weeks.       |       |
|                                                                                          |                    | н. н                       | I. HALBOW    | ER, Princip      | al    |

## ISUAL SCHOOL REPORT—No. 2

Booklet Report-Monthly Period

### ELEMENTARY SCHOOLS

Augusta, Kansas

Monthly, Examination and Annual Report OR

Grade, Year or Class

| 5-Superior96-100 | r-rair81-85     |
|------------------|-----------------|
| E-Excellent91-95 | P-Passing 75-80 |
| G-Good86-90      | Below 75Failure |



Patent Applied For

Visual School Report Company, Greenfield, Indiana

# VISUAL SCHOOL REPORT

| For th                     | e S       | cho       | ool      | Ύe        | ar 1     | 19.        |           | a         | nd        | 19.         |           | m mar    |          |
|----------------------------|-----------|-----------|----------|-----------|----------|------------|-----------|-----------|-----------|-------------|-----------|----------|----------|
| Attendance<br>Self-Control | 1st Month | 2d Month  | 3d Month | 4th Month | Sem. Av. | 5th Month  | 6th Month | 7th Month | 8th Month | 9thMonth    | 10hMonth  | Sem. Av. | Year Av. |
| Times Tardy                |           |           |          |           |          |            |           |           |           |